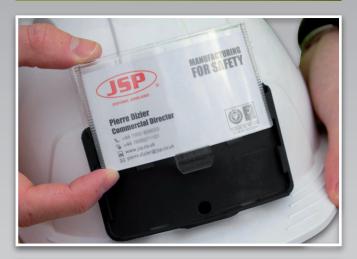

## **INSTRUCTIONS FOR USE**

To fit an ID card into the holder press clip and slide the clear cover out of the black housing

Place ID card into the slot and slide the cover back into the housing making sure it is clipped firmly in place

COVER: Clear polycarbonate cover provides a clear view of the Card

> CLIP: Simple press and slide release allows quick interchanging of cards

**ID HOLDER:** Accommodates standard UK (85mm x 55mm) and US (89mm x51mm) business cards