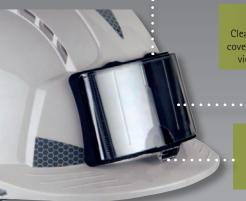

## ID CARD HOLDER EVOLITE® - WATERPROOF

Fully Waterproof Card Holder With Easy Visibility And Quick Interchanging Of Cards From The Simple Sliding Hatch Mechanism

COVER: Clear polycarbonate cover provides a clear view of the Card

> CLIP: Simple press and slide release allows quick interchanging of cards

**ID HOLDER:** Accommodates standard UK (85mm x 55mm) and US (89mm x51mm) business cards